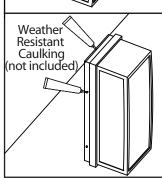

ప్ after Installation, seal around the top and side perimeter between the fixture and the wall surface with weather resistant caulking. The bottom should be left un-caulked to prevent moisture build-up. Apply a small amount of weather resistant caulking around the side perimeter between the cap nut and mounting plate.