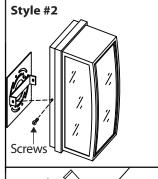

 $\P_{ullet}$  Note: Refer to the style of assembly that matches the style of your fixture.

Style #1 Attached fixture to mounting bracket by tightening the 4 screws.

Style #2 Attached fixture to mounting bracket by tightening the 2 screws.