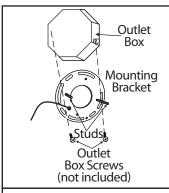

### **INSTALLATION:**

- $oxedsymbol{\mathbb{L}}_{oldsymbol{ iny}}$  Mount the mounting bracket to outlet box using outlet box screws (not included). Make sure the studs on the mounting bracket are facing out from the outlet box.
- 2. Connect the ground wires (bare copper or green) from your fixture to the ground wire (bare copper or green) or ground screw in the electrical outlet box. Connect black wire from fixture to black wire in outlet box and connect the white wire from fixture to white wire in outlet