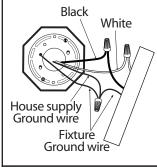

### **INSTALLATION:**

- $oxedsymbol{\mathbb{L}}_{oldsymbol{ iny}}$  Mount the mounting bracket to outlet box using outlet box screws (not included). Make sure the studs on the mounting bracket are facing out from the outlet box.
- 2. Connect the ground wires (bare copper or green) from your fixture to the ground wire (bare copper or green) or ground screw in the electrical outlet box. Connect black wire from fixture to black wire in outlet box and connect the white wire from fixture to white wire in outlet

**NOTE:** Do not disconnect any pre-wired connections.

3. Once connections of wires are completed, carefully tuck wires and wire nuts into the outlet box making sure no bare wire is visible at the wire nuts. Install the light fixture to the wall by aligning the hole(s) in the fixture with the studs on the mounting bracket. Secure in place with cap nut(s) and star washer (s).