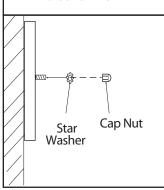

**NOTE:** Do not disconnect any pre-wired connections.

3. Once connections of wires are completed, carefully tuck wires and wire nuts into the outlet box making sure no bare wire is visible at the wire nuts. Install the light fixture to the wall by aligning the hole(s) in the fixture with the studs on the mounting bracket. Secure in place with cap nut(s) and star washer (s).