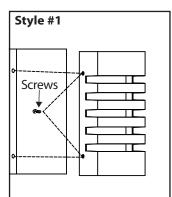

 $\P_{ullet}$  Note: Refer to the style of assembly that matches the style of your fixture.

Style #1 Attached fixture to mounting bracket by tightening the 4 screws.

Style #2 Attached fixture to mounting bracket by tightening the 2 screws.